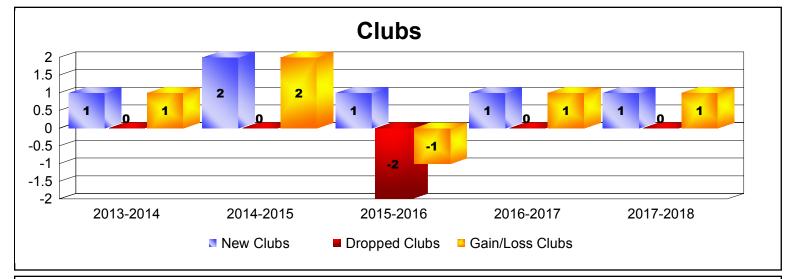

District LD 7

As of June 2018 Cumulative

| Year      | New<br>Clubs | Dropped<br>Clubs | Gain/<br>Loss<br>Clubs | New<br>Members | Charter<br>Members | Reinstate<br>Members | Transfer<br>Members | Total<br>Member<br>Added | Total<br>Members<br>Dropped | Gain/<br>Loss<br>Members |
|-----------|--------------|------------------|------------------------|----------------|--------------------|----------------------|---------------------|--------------------------|-----------------------------|--------------------------|
| 2013-2014 | 1            | 0                | 1                      | 194            | 27                 | 0                    | 1                   | 222                      | -162                        | 60                       |
| 2014-2015 | 2            | 0                | 2                      | 229            | 49                 | 17                   | 0                   | 295                      | -196                        | 99                       |
| 2015-2016 | 1            | -2               | -1                     | 235            | 21                 | 25                   | 5                   | 286                      | -268                        | 18                       |
| 2016-2017 | 1            | 0                | 1                      | 293            | 60                 | 15                   | 3                   | 371                      | -217                        | 154                      |
| 2017-2018 | 1            | 0                | 1                      | 327            | 25                 | 6                    | 5                   | 363                      | -269                        | 94                       |
| Average   | 1            | 0                | 1                      | 256            | 36                 | 13                   | 3                   | 307                      | -222                        | 85                       |