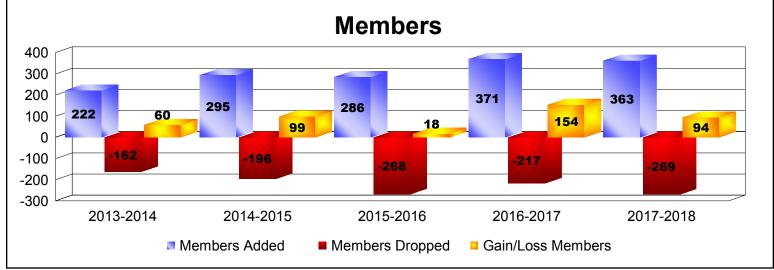

District LD 7

As of June 2018 Cumulative

| Year      | New<br>Clubs | Dropped<br>Clubs | Gain/<br>Loss<br>Clubs | New<br>Members | Charter<br>Members | Reinstate<br>Members | Transfer<br>Members | Total<br>Member<br>Added | Total<br>Members<br>Dropped | Gain/<br>Loss<br>Members |
|-----------|--------------|------------------|------------------------|----------------|--------------------|----------------------|---------------------|--------------------------|-----------------------------|--------------------------|
| 2013-2014 | 1            | 0                | 1                      | 194            | 27                 | 0                    | 1                   | 222                      | -162                        | 60                       |
| 2014-2015 | 2            | 0                | 2                      | 229            | 49                 | 17                   | 0                   | 295                      | -196                        | 99                       |
| 2015-2016 | 1            | -2               | -1                     | 235            | 21                 | 25                   | 5                   | 286                      | -268                        | 18                       |
| 2016-2017 | 1            | 0                | 1                      | 293            | 60                 | 15                   | 3                   | 371                      | -217                        | 154                      |
| 2017-2018 | 1            | 0                | 1                      | 327            | 25                 | 6                    | 5                   | 363                      | -269                        | 94                       |
| Average   | 1            | 0                | 1                      | 256            | 36                 | 13                   | 3                   | 307                      | -222                        | 85                       |